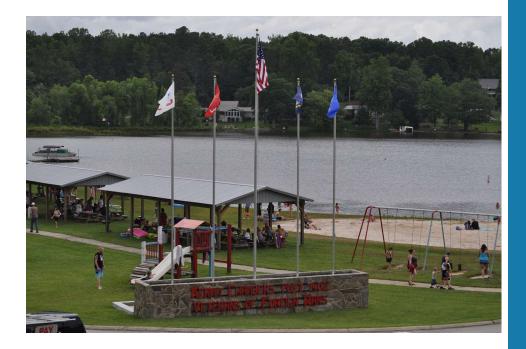

# KERMIT CHAMBERS VFW PARK & LAKE A FAMILY FRIENDLY PLACE TO PLAY!

Beat the Heat in NW Georgia, at this

beautiful 173+ acre Park is situated on the south shore of Lake Olympia and offers some of the best Catfish and Crappie **Fishing** in the area. **Free Boat Ramp access.** Primitive and RV **Camping** space available. Convenient and spacious parking for your vehicle and trailer.

Find us on Google Maps

33°48'42.25"N/85° 8'28.76"W

Swim, play, camp, fish, boat or just soak up the sun.

Spacious 1 Acre White Sand Beach

Rent a covered
Beachside Pavilion
for your next family
event!

Open Seasonally April 1 to Sept.30